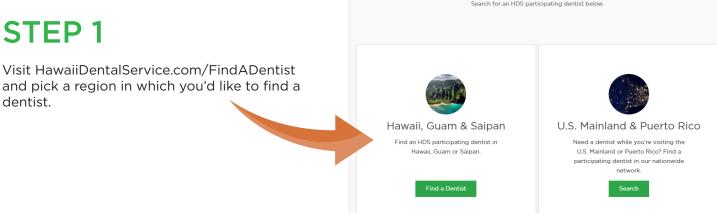

# U.S. Mainland & Puerto Rico

If you select U.S. Mainland & Puerto Rico, click Search the National Site.

|                             | gh our National Delta<br>rider Search. |
|-----------------------------|----------------------------------------|
|                             |                                        |
| Select Delta Dental Premier | as your plan on the next page.         |
| Cancel                      | Search the National Site               |

### Select a **Specialty** or **Any**.

Then select **Delta Dental Premier** in **Your plan** field.

Then select **Yes** in **Search by current location** OR select **No** and enter your **ZIP code**.

Lastly, click **Find Dentists** and contact a dentist to schedule an appointment.