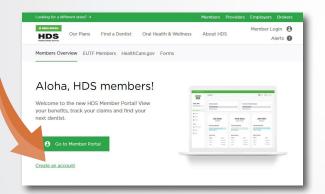

### ACCESS YOUR ACCOUNT

- Visit HawaiiDentalService.com
- Click "Member Login"
- Click "Create an account"
- Complete the "Account Registration" form
- Select "Yes" to be notified via email when a claim is processed and "Yes" to "Request electronic Explanation of Benefits"
- Click "Register"

# **CREATE AN ACCOUNT**

Visit HawaiiDentalService.com/members.

Click "Create An Account" and follow prompts.

Select "Yes" to e-mail notification of claims and electronic Explanation of Benefits. Click "Register" to create your new HDS Online account!